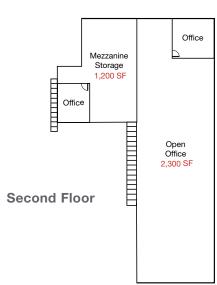

## PROPERTY INFORMATION

- \$14,500/month, includes electricity and CAM
  \$0.80 blended rate
- > Approx 18,200 total SF
  - 3,500 SF Main floor office
  - 2,300 SF Second floor office
  - 1,200 SF Second level mezzanine storage
  - 11,200 Warehouse
- > Signage on I-15
- > 1 Grade level door
- > 1 Dock high door
- > 400 amps 120/240 3 phase
- Solar power available
- > 22" Clear height
- > Sublease through 2/28/2022