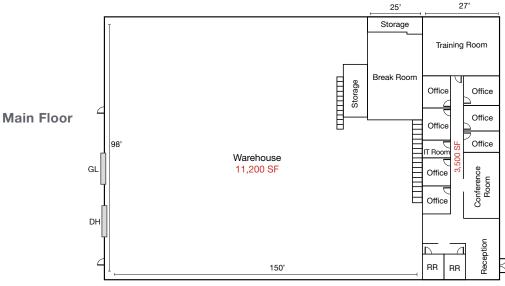

## PROPERTY INFORMATION

- \$14,500/month, includes electricity and CAM
  \$0.80 blended rate
- > Approx 18,200 total SF
  - 3,500 SF Main floor office
  - 2,300 SF Second floor office
  - 1,200 SF Second level mezzanine storage
  - 11,200 Warehouse
- > Signage on I-15
- > 1 Grade level door
- > 1 Dock high door
- > 400 amps 120/240 3 phase
- Solar power available
- > 22" Clear height
- > Sublease through 2/28/2022