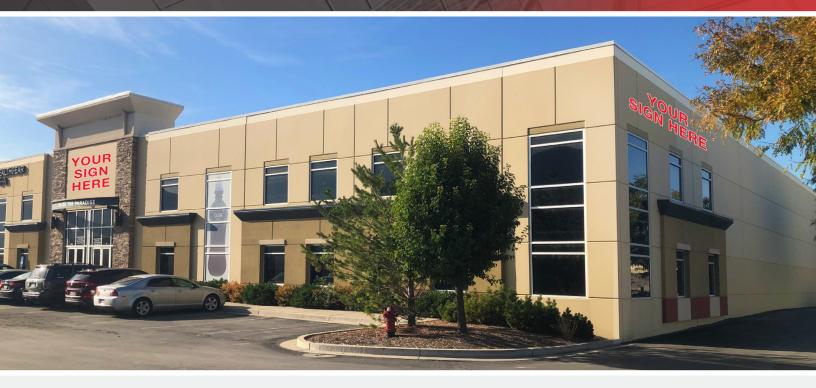

## Lindon Business Park

1550 West 7 South, Suite 600 Lindon, UT 84042

**INDUSTRIAL** FOR SUBLEASE

## PROPERTY INFORMATION

- \$14,500/month, includes electricity and CAM
  \$0.80 blended rate
- > Approx 18,200 total SF
  - 3,500 SF Main floor office
  - 2,300 SF Second floor office
  - 1,200 SF Second level mezzanine storage
  - 11,200 Warehouse
- > Signage on I-15
- > 1 Grade level door
- > 1 Dock high door
- > 400 amps 120/240 3 phase
- Solar power available
- > 22" Clear height
- > Sublease through 2/28/2022