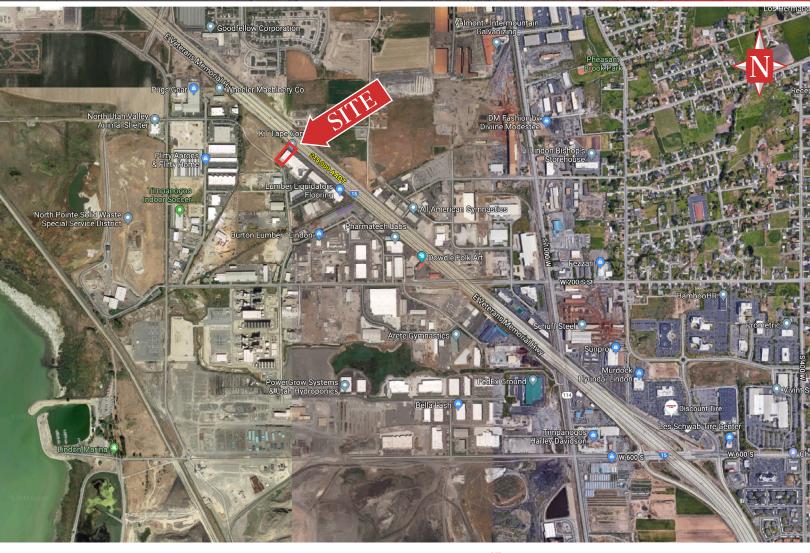

## Lindon Business Park

1550 West 7 South, Suite 600 Lindon, UT 84042

**INDUSTRIAL** FOR SUBLEASE

## PROPERTY INFORMATION

- \$14,500/month, includes electricity and CAM
  \$0.80 blended rate
- > Approx 18,200 total SF
  - 3,500 SF Main floor office
  - 2,300 SF Second floor office
  - 1,200 SF Second level mezzanine storage
  - 11,200 Warehouse
- > Signage on I-15
- > 1 Grade level door
- > 1 Dock high door
- > 400 amps 120/240 3 phase
- Solar power available
- > 22" Clear height
- > Sublease through 2/28/2022